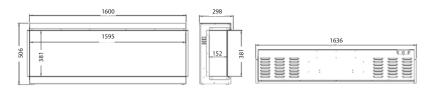

EFS1600

## Sol® - 1600

## **KEY FEATURES**

- Ultra-Realistic Illuminated Glowing/Pulsating Log Set
- 10 Unique Flame Colours with Down Lighting and Ember Bed Lighting
- Black Shattered Glass Crystal Ember Bed, Shattered base with Black & Cream dressing.
- Low Energy LED Flame Technology
- Hidden Manual Button Controls
- Fully Functional Remote Control
- Wifi enabled as Standard
- On/Off Fire Crackling noise (pre-set to off)
- Can be Installed Beneath a TV
- Variable Heat with Thermostat with built in timer
- Variable Flame Controls
- 220 Volt Plug
- Do it Yourself Installation Instructions
- Optional 4 Sided Edge Trim Frame for Single Sided Installations
- 4 different Installation Configuration 3 Sided, 2 Sided or 1 Sided