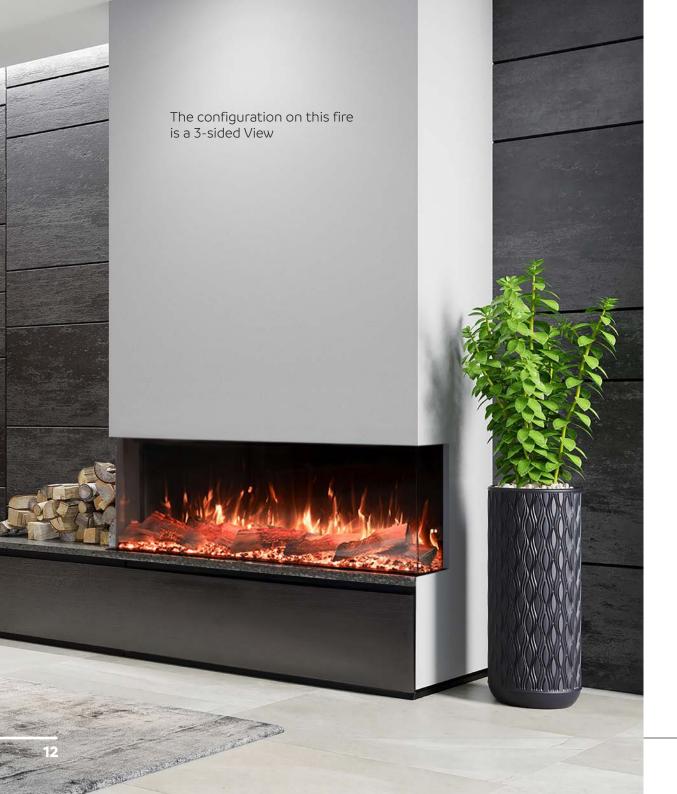

## **KEY FEATURES**

- Ultra-Realistic Illuminated Glowing/Pulsating Log Set
- 10 Unique Flame Colours with Down Lighting and Ember Bed Lighting
- Black Shattered Glass Crystal Ember Bed, Shattered base with Black & Cream dressing.
- Low Energy LED Flame Technology
- Hidden Manual Button Controls
- Fully Functional Remote Control
- Wifi enabled as Standard
- On/Off Fire Crackling noise (pre-set to off)
- Can be Installed Beneath a TV
- Variable Heat with Thermostat with built in timer
- Variable Flame Controls
- 220 Volt Plug
- Do it Yourself Installation Instructions
- Optional 4 Sided Edge Trim Frame for Single Sided Installations
- 4 different Installation Configuration 3 Sided, 2 Sided or 1 Sided