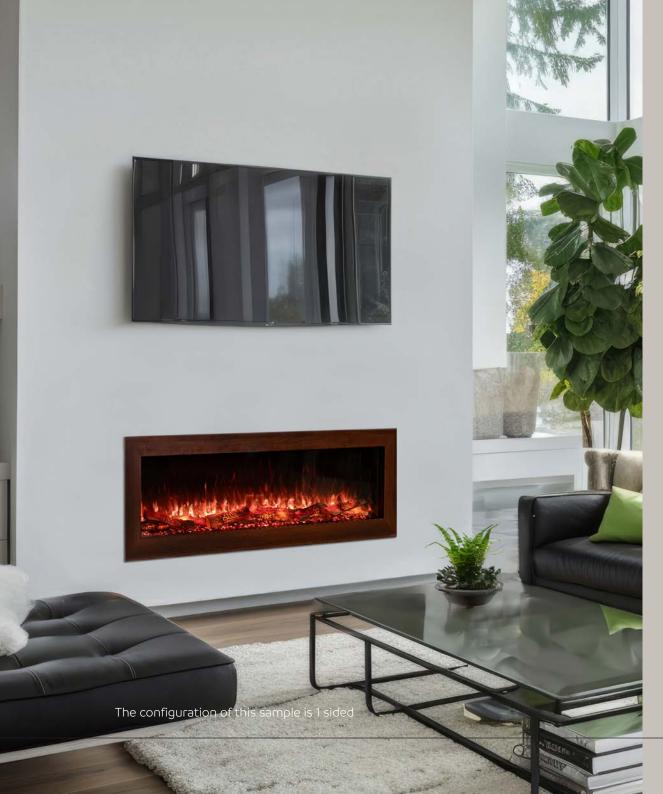

## **KEY FEATURES**

- Motion™ Flame and Log Technology
- Ultra-Realistic Illuminated Glowing/Pulsating Log Set
- 10 Unique Flame Colours with Down Lighting and Ember Bed Lighting
- Black Shattered Glass Crystal Ember Bed, Shattered base with Black & Cream dressing.
- Low Energy LED Flame Technology
- Hidden Manual Button Controls
- Fully Functional Remote Control
- Wifi enabled as Standard
- On/Off Fire Crackling noise (pre-set to off)
- Can be Installed Beneath a TV
- Variable Heat with Thermostat with built in timer
- Variable Flame Controls
- 220 Volt Plug
- Do it Yourself Installation Instructions
- Optional 4 Sided Edge Trim Frame for Single Sided Installations
- 4 different Installation Configuration 3 Sided, 2 Sided or 1 Sided