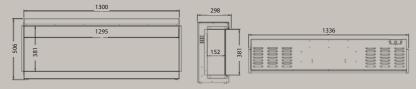

EFS1300

## **KEY FEATURES**

- Motion™ Flame and Log Technology
- Ultra-Realistic Illuminated Glowing/Pulsating Log Set
- 10 Unique Flame Colours with Down Lighting and Ember Bed Lighting
- Black Shattered Glass Crystal Ember Bed, Shattered base with Black & Cream dressing.
- Low Energy LED Flame Technology
- Hidden Manual Button Controls
- Fully Functional Remote Control
- Wifi enabled as Standard
- On/Off Fire Crackling noise (pre-set to off)
- Can be Installed Beneath a TV
- Variable Heat with Thermostat with built in timer
- Variable Flame Controls
- 220 Volt Plug
- Do it Yourself Installation Instructions
- Optional 4 Sided Edge Trim Frame for Single Sided Installations
- 4 different Installation Configuration 3 Sided, 2 Sided or 1 Sided