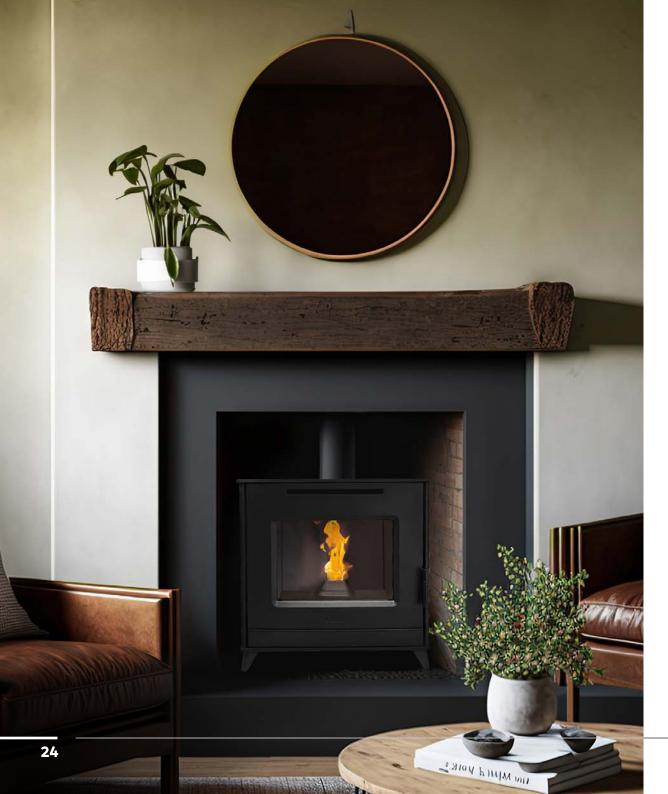

## Strata

The Strata is a small free standing pellet boiler stove with fan assisted heat to the room for central heating with an enhanced thermal exchanger and cast iron door ensuring maximum heat transfer while minimizing fuel consumption.

## **KEY FEATURES**

- 4.5kw 15kw Output
- Wifi Enabled as Standard
- Additional Emergency back-up display panel
- Cast Iron Burning Pot
- Cast Iron Door
- Easy access for maintenance
- Daily & Weekly Programmer
- Silent Running
- Pellet tank capacity: 12 kg
- Heated room size: 110 360 mc
- Removeable Legs to decrease height
- Optional Top flue connector available for ease of installation