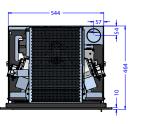

## Lima 7 inset stove

The Lima Inset Pellet Stove is the smallest of its kind that can be retrofitted into a standard fireplace with a robust design and an easy slide out drawer to load your pellets.

## **KEY FEATURES**

- 3.0kw 7kw Output
- Built in 3 Button Display Touch Panel
- Wifi & Remote control as standard
- Daily & Weekly Programmer
- Cast Iron Steel Burning Pot
- Pellet consumption per hour: Max 1.0 kg/h Min 0.5 kg/h
- Pellet tank capacity: 8 kg
- Heated room size: 70 160 mc
- Easy Slide Out Loading Drawer to fill up with pellets
- Available with 3 or 4 sided frames