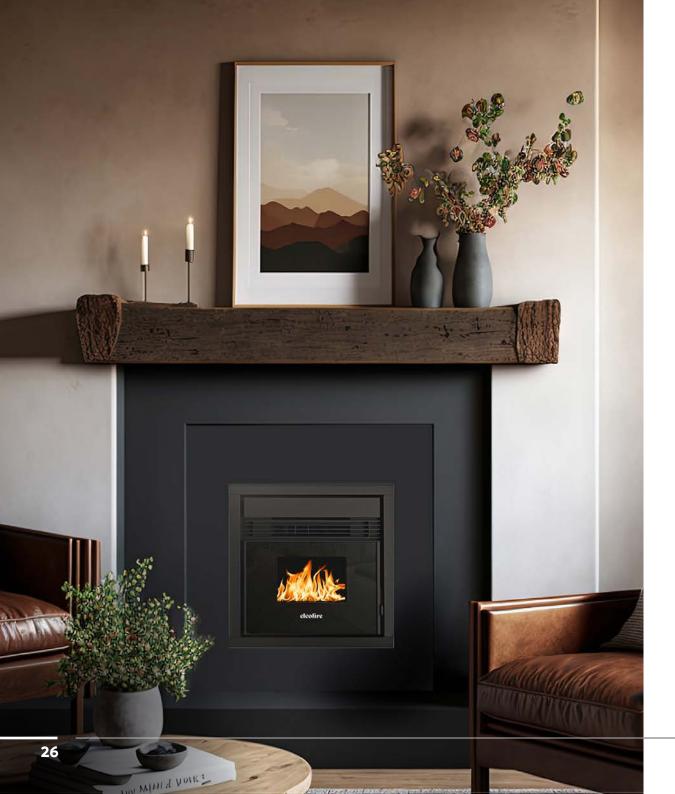

## Lima 7 inset stove

The Lima Inset Pellet Stove is the smallest of its kind that can be retrofitted into a standard fireplace with a robust design and an easy slide out drawer to load your pellets.

## **KEY FEATURES**

- 3.0kw 7kw Output
- Built in 3 Button Display Touch Panel
- Wifi & Remote control as standard
- Daily & Weekly Programmer
- Cast Iron Steel Burning Pot
- Pellet consumption per hour: Max 1.0 kg/h Min 0.5 kg/h
- Pellet tank capacity: 8 kg
- Heated room size: 70 160 mc
- Easy Slide Out Loading Drawer to fill up with pellets
- Available with 3 or 4 sided frames