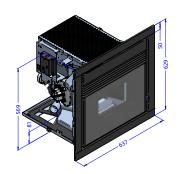

## Lima 7 inset stove

The Lima Inset Pellet Stove is the smallest of its kind that can be retrofitted into a standard fireplace with a robust design and an easy slide out drawer to load your pellets.

## **KEY FEATURES**

- 3.0kw 7kw Output
- Built in 3 Button Display Touch Panel
- Wifi & Remote control as standard
- Daily & Weekly Programmer
- Cast Iron Steel Burning Pot
- Pellet consumption per hour: Max 1.0 kg/h Min 0.5 kg/h
- Pellet tank capacity: 8 kg
- Heated room size: 70 160 mc
- Easy Slide Out Loading Drawer to fill up with pellets
- Available with 3 or 4 sided frames