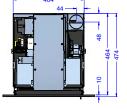

## **KEY FEATURES**

- 2.5kw 5.0kw Output
- Built in 3 Button Display Touch Panel
- Cast Iron Burning Pot
- Wifi Enabled as Standard
- Daily & Weekly Programmer
- Pellet consumption per hour: Max 1.0 kg/h Min 0.5 kg/h
- Pellet tank capacity: 6.5 kg
- Heated room size: 70 160 mc
- Easy Slide Out Loading Drawer to fill up with pellets
- Optional Base kit for 4-sided frame available
- Optional Top flue connector available for ease of installation