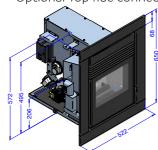

## **KEY FEATURES**

- 2.5kw 5.0kw Output
- Built in 3 Button Display Touch Panel
- Cast Iron Burning Pot
- Wifi Enabled as Standard
- Daily & Weekly Programmer
- Pellet consumption per hour: Max 1.0 kg/h Min 0.5 kg/h
- Pellet tank capacity: 6.5 kg
- Heated room size: 70 160 mc
- Easy Slide Out Loading Drawer to fill up with pellets
- Optional Base kit for 4-sided frame available
- Optional Top flue connector available for ease of installation