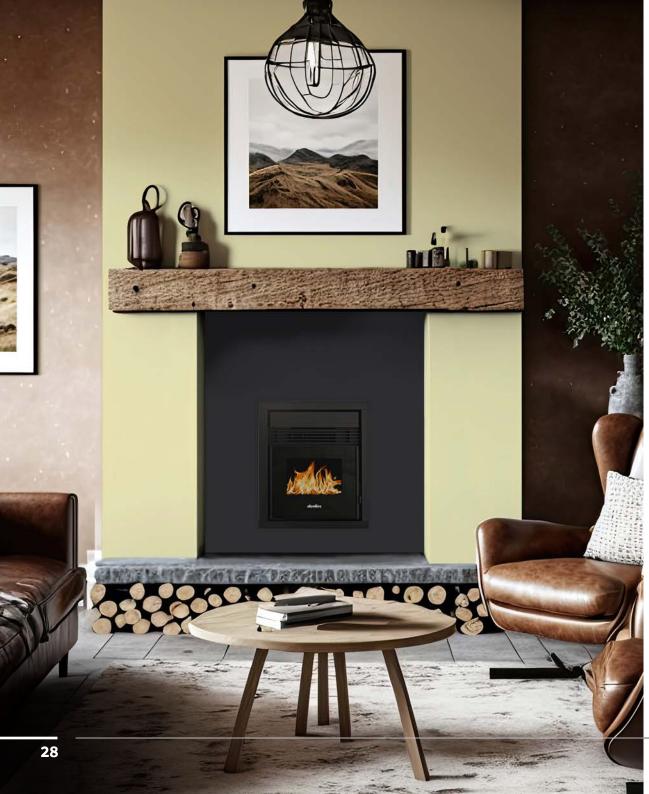

## Lima 5 inset stove

The Lima 5 Inset Pellet Stove is another pellet stove but with less features and more simple approach that can be retrofitted into a standard 16" fireplace with its simple design and an easy slide out drawer to load your pellets.

## **KEY FEATURES**

- 2.5kw 5.0kw Output
- Built in 3 Button Display Touch Panel
- Cast Iron Burning Pot
- Wifi Enabled as Standard
- Daily & Weekly Programmer
- Pellet consumption per hour: Max 1.0 kg/h Min 0.5 kg/h
- Pellet tank capacity: 6.5 kg
- Heated room size: 70 160 mc
- Easy Slide Out Loading Drawer to fill up with pellets
- Optional Base kit for 4-sided frame available
- Optional Top flue connector available for ease of installation